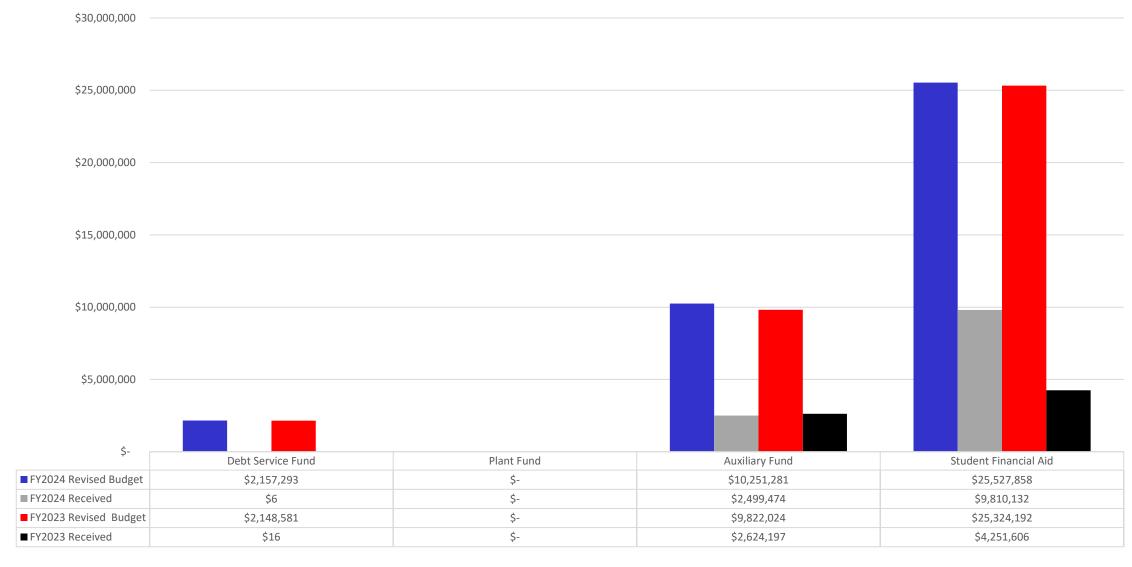

### Debt Service Fund, Plant Fund, Auxiliary Fund & Student Financial Aid Fund

# NAVARRO COLLEGE - Source of Funds Report Year-to-date Ending Oct-22

|                               | FY2024<br>Original<br>Budget | FY2024<br>Revised<br>Budget | FY2024<br>Received | % of Budget<br>Earned | % of Budget<br>Remaining | FY2023<br>Original<br>Budget | FY2023<br>Revised<br>Budget | FY2023<br>Received | % of Budget<br>Earned | % of Budget<br>Remaining |
|-------------------------------|------------------------------|-----------------------------|--------------------|-----------------------|--------------------------|------------------------------|-----------------------------|--------------------|-----------------------|--------------------------|
| Education and General Fund    | 2 2 2 3 2 1                  |                             |                    |                       |                          | 2 9                          |                             |                    |                       |                          |
| Academic Student Income       | \$19,416,243                 | \$19,416,243                | \$8,623,895        | 44.42%                | 55.58%                   | \$20,396,764                 | \$20,410,664                | \$8,704,422        | 42.65%                | 57.35%                   |
| Continuing Education Income   | \$755,457                    | \$755,457                   | \$246,282          | 32.60%                | 67.40%                   | \$520,176                    | \$520,176                   | \$247,947          | 47.67%                | 52.33%                   |
| Local Appropriations          | \$5,933,750                  | \$5,933,750                 | \$61,961           | 1.04%                 | 98.96%                   | \$5,077,977                  | \$5,203,297                 | \$57,575           | 1.11%                 | 98.89%                   |
| State Funds                   | \$16,220,255                 | \$16,220,255                | \$7,375,833        | 45.47%                | 54.53%                   | \$14,444,102                 | \$14,444,102                | \$3,045,529        | 21.08%                | 78.92%                   |
| Federal Grants Projects       | \$1,671,671                  | \$1,631,336                 | \$282,305          | 17.31%                | 82.69%                   | \$6,305,071                  | \$4,373,945                 | \$3,902,843        | 89.23%                | 189.23%                  |
| State Grant Projects          | \$157,413                    | \$186,138                   | \$718              | 0.39%                 | 99.61%                   | \$179,462                    | \$205,684                   | \$55,892           | 27.17%                | 127.17%                  |
| Local Grant Projects          | \$107,601                    | \$110,468                   | \$13,018           | 11.78%                | 88.22%                   | \$116,189                    | \$59,975                    | \$45,189           | 75.35%                | 24.65%                   |
| Local Income - Other Sources  | \$204,600                    | \$973,651                   | \$548,253          | 56.31%                | 43.69%                   | \$288,006                    | \$8,332,932                 | \$73,851           | 0.89%                 | 99.11%                   |
| Local Income - Sales/Services | \$29,976                     | \$29,976                    | \$11,338           | 37.82%                | 62.18%                   | \$29,976                     | \$38,782                    | \$5,043            | 13.00%                | 87.00%                   |
| Total:                        | \$44,496,966                 | \$45,257,276                | \$17,163,603       | 37.92%                | 62.08%                   | \$47,357,723                 | \$53,589,557                | \$8,220,821        | 15.34%                | 84.66%                   |
| Debt Service Fund             | \$2,157,293                  | \$2,157,293                 | \$6                | 0.00%                 | -0.05%                   | \$2,148,581                  | \$2,148,581                 | \$16               | 0.00%                 | 100.00%                  |
| Plant Fund                    | \$0                          | \$0                         | \$0                | 0.00%                 | 100.00%                  | \$0                          | \$0                         | \$0                | 0.00%                 | 100.00%                  |
| Auxiliary Fund                | \$10,251,281                 | \$10,251,281                | \$2,499,474        | 24.38%                | 75.62%                   | \$9,822,024                  | \$10,207,340                | \$2,624,197        | 25.71%                | 74.29%                   |
| Student Financial Aid         | \$25,527,858                 | \$26,595,858                | \$9,810,132        | 36.89%                | 63.11%                   | \$25,324,192                 | \$25,530,192                | \$4,251,606        | 16.65%                | 83.35%                   |
| Total Income                  | \$82,433,398                 | \$84,261,708                | \$29,473,215       | 34.98%                | 65.02%                   | \$84,652,520 <b>*</b>        | \$91,475,671                | \$15,096,640       | 16.50%                | 83.50%                   |

# Debt Service Fund, Plant Fund, Auxiliary Fund & Student Financial Aid Fund

| \$(5,000,000)            |                   |            |                 |                       |
|--------------------------|-------------------|------------|-----------------|-----------------------|
| +(=,===,===,             | Debt Service Fund | Plant Fund | H000-Auxilliary | Student Financial Aid |
| FY 2024 Revised Budget   | \$2,157,293       | \$-        | \$10,251,281    | \$25,527,858          |
| ■ FY2024 YTD Actuals     | \$(35,342)        | \$-        | \$2,822,491     | \$9,810,694           |
| ■ FY 2023 Revised Budget | \$2,148,581       | \$-        | \$10,207,340    | \$25,530,192          |
| ■ FY 2023 YTD Actuals    | \$(89,910)        | \$-        | \$1,863,273     | \$5,678,423           |