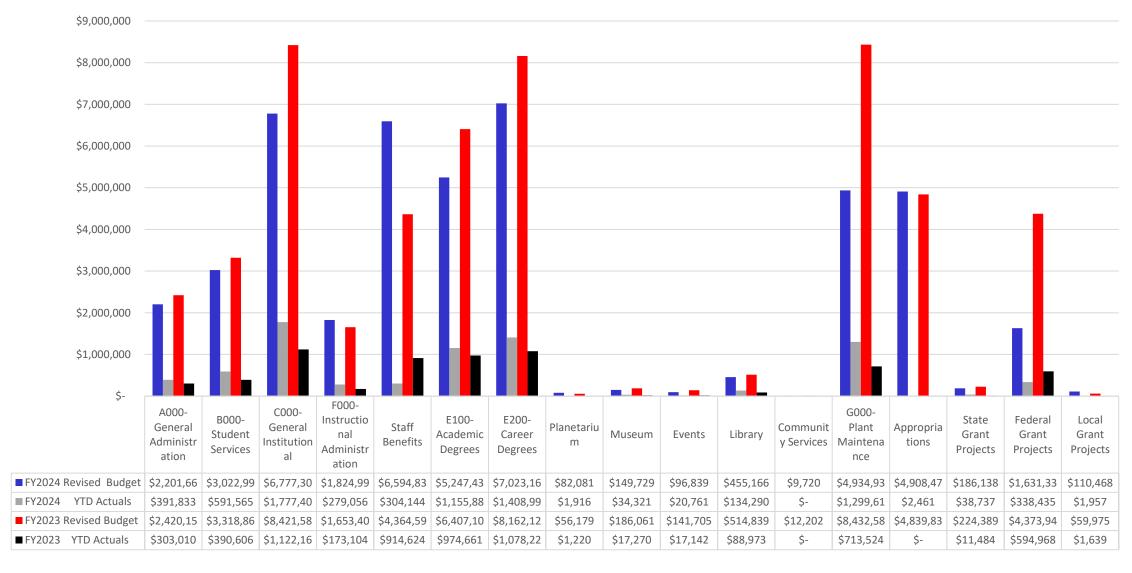

#### **Educational and General Fund Disbursement**

## NAVARRO COLLEGE Disbursement of Funds Report Year-to-date Ending Oct-22

|                             | FY2024<br>Original | FY2024<br>Revised     | FY2024<br>YTD | FY2024<br>YTD | % of<br>Budget | % of<br>Budget | FY2023 Original       | FY2023<br>Revised | FY2023<br>YTD | FY2023<br>YTD | % of<br>Budget | % of<br>Budget |
|-----------------------------|--------------------|-----------------------|---------------|---------------|----------------|----------------|-----------------------|-------------------|---------------|---------------|----------------|----------------|
|                             | Budget             | Budget                | Actuals       | Obligated     | Expended       | Remaining      | Budget                | Budget            | Actuals       | Obligated     | Expended       | Remaining      |
| Education and General Fund  |                    |                       |               |               |                |                |                       |                   |               |               |                |                |
| A000-General Administration | \$2,200,260        | \$2,201,664           | \$391,833     | \$200,514     | 26.90%         | 73.10%         | 2,184,049             | \$2,420,151       | \$303,010     | \$0           | 12.52%         | 87.48%         |
| B000-Student Services       | \$3,022,995        | \$3,022,995           | \$591,565     | \$112,441     | 23.29%         | 76.71%         | 3,192,684             | \$3,318,866       | \$390,606     | \$0           | 11.77%         | 88.23%         |
| C000-General Institutional  | \$6,597,136        | \$6,777,308           | \$1,777,409   | \$1,446,891   | 47.57%         | 52.43%         | 4,480,588             | \$8,421,587       | \$1,122,160   | \$0           | 13.32%         | 86.68%         |
| F000-Instructional          |                    |                       |               |               |                |                |                       |                   |               |               |                |                |
| Administration              | \$1,823,339        | \$1,824,994           | \$279,056     | \$327,591     | 33.24%         | 66.76%         | 1,721,064             | \$1,653,407       | \$173,104     | \$0           | 10.47%         | 89.53%         |
| Staff Benefits              | \$6,594,832        | \$6,594,832           | \$304,144     | \$18,000      | 4.88%          | 95.12%         | 6,594,832             | \$4,364,595       | \$914,624     | \$0           | 20.96%         | 79.04%         |
| Resident Instruction:       |                    |                       |               |               |                |                |                       |                   |               |               |                |                |
| E100-Academic Degrees       | \$5,246,737        | \$5,247,437           | \$1,155,883   | \$5,378       | 22.13%         | 77.87%         | 5,865,269             | \$6,407,108       | \$974,661     | \$0           | 15.21%         | 84.79%         |
| E200-Career Degrees         | \$6,987,942        | \$7,023,163           | \$1,408,991   | \$517,081     | 27.42%         | 72.58%         | 6,944,572             | \$8,162,123       | \$1,078,229   | \$0           | 13.21%         | 86.79%         |
| Planetarium                 | \$82,081           | \$82,081              | \$1,916       | \$0           | 2.33%          | 97.67%         | 58,796                | \$56,179          | \$1,220       | \$0           | 2.17%          | 97.83%         |
| Museum                      | \$149,729          | \$149,729             | \$34,321      | \$52          | 22.96%         | 77.04%         | 168,672               | \$186,061         | \$17,270      | \$0           | 9.28%          | 90.72%         |
| Events                      | \$96,839           | \$96,839              | \$20,761      | \$0           | 21.44%         | 78.56%         | 95,668                | \$141,705         | \$17,142      | \$0           | 12.10%         | 87.90%         |
| Library                     | \$455,166          | \$455,166             | \$134,290     | \$550         | 29.62%         | 70.38%         | 452,273               | \$514,839         | \$88,973      | \$0           | 17.28%         | 82.72%         |
| Community Services          | \$9,720            | \$9,720               | \$0           | \$0           | 0.00%          | 100.00%        | 9,720                 | \$12,202          | \$0           | \$0           | 0.00%          | 100.00%        |
| G000-Plant Maintenance      | \$4,385,034        | \$4,934,933           | \$1,299,619   | \$1,393,192   | 54.57%         | 45.43%         | 4,148,977             | \$8,432,586       | \$713,524     | \$0           | 8.46%          | 91.54%         |
| Appropriations              | \$4,908,473        | \$4,908,473           | \$2,461       | \$0           | 0.05%          | 99.95%         | 4,839,837             | \$4,839,837       | \$0           | \$0           | 0.00%          | 100.00%        |
| State Grant Projects        | \$157,413          | \$186,138             | \$38,737      | \$21,889      | 32.57%         | 67.43%         | 179,462               | \$224,389         | \$11,484      | \$0           | 5.12%          | 94.88%         |
| Federal Grant Projects      | \$1,671,671        | \$1,631,336           | \$338,435     | \$6,383       | 21.14%         | 78.86%         | 6,305,071             | \$4,373,945       | \$594,968     | \$0           | 13.60%         | 86.40%         |
| Local Grant Projects        | \$107,601          | \$110,468             | \$1,957       | \$600         | 2.31%          | 97.69%         | 116,189               | \$59,975          | \$1,639       | \$0           | 2.73%          | 97.27%         |
| Total Expenses:             | \$44,496,966       | \$45,257,276          | \$7,781,378   | \$4,050,562   | 26.14%         | 73.86%         | \$47,357,723          | \$53,589,557      | \$6,402,614   | \$0           | 11.95%         | 88.05%         |
| Debt Service Fund           | \$2,157,293        | \$2,157,293           | \$35,342      | \$2,125,381   | 96.88%         | 3.12%          | 2,148,581             | \$2,148,581       | \$89,910      | \$0           | 4.18%          | 104.18%        |
|                             |                    |                       |               |               |                |                |                       |                   |               |               |                |                |
| Plant Fund                  | \$0                | \$0                   | \$0           | \$0           | 0.00%          | 100.00%        | 0                     | \$0               | \$0           | \$0           | 0.00%          | 0.00%          |
| H000-Auxilliary             | \$10,251,281       | \$10,251,281          | \$2,822,491   | \$1,059,211   | 37.87%         | 62.13%         | 9,822,024             | \$10,207,340      | \$1,863,273   | \$0           | 18.25%         | 81.75%         |
| Student Financial Aid       | \$25,527,858       | \$26,595,858          | \$9,810,694   | \$0           | 36.89%         | 63.11%         | 25,324,192            | \$25,530,192      | \$5,678,423   | \$0           | 22.24%         | 77.76%         |
| Total Disbursements         | \$82,433,398       | \$84,261,708 <b>*</b> | \$20,379,221  | \$7,235,154   | 32.77%         | 67.23%         | \$84,652,520 <b>*</b> | \$91,475,671      | \$13,854,400  | \$0           | 15.15%         | 84.85%         |