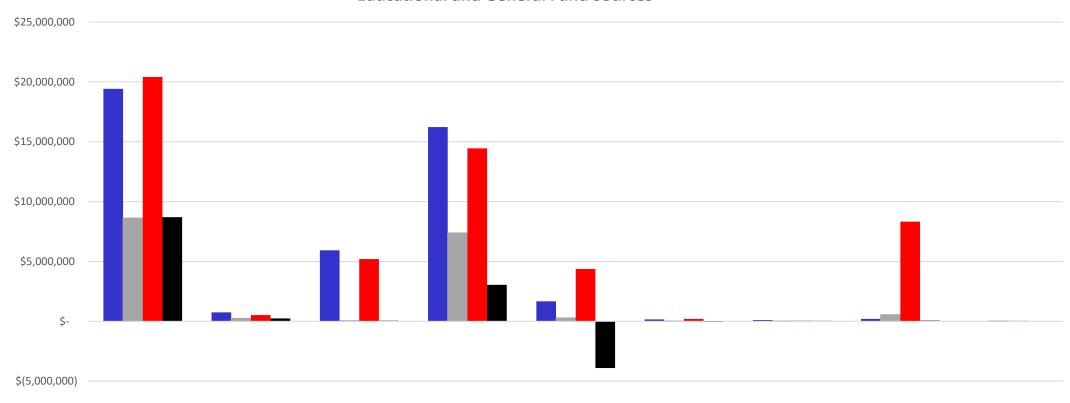

### **Educational and General Fund Sources**

| \$(10,000,000)          |                            |                                |                         |              |                            |                      |                      |                                 |                                  |
|-------------------------|----------------------------|--------------------------------|-------------------------|--------------|----------------------------|----------------------|----------------------|---------------------------------|----------------------------------|
| \$(10,000,000)          | Academic Student<br>Income | Continuing<br>Education Income | Local<br>Appropriations | State Funds  | Federal Grants<br>Projects | State Grant Projects | Local Grant Projects | Local Income -<br>Other Sources | Local Income -<br>Sales/Services |
| ■ FY2024 Revised Budget | \$19,416,243               | \$755,457                      | \$5,933,750             | \$16,220,255 | \$1,671,671                | \$157,413            | \$107,601            | \$204,600                       | \$29,976                         |
| FY2024 Received         | \$8,623,895                | \$246,282                      | \$61,961                | \$7,375,833  | \$282,305                  | \$718                | \$13,018             | \$548,253                       | \$11,338                         |
| ■ FY2023 Revised Budget | \$20,410,664               | \$520,176                      | \$5,203,297             | \$14,444,102 | \$4,373,945                | \$205,684            | \$59,975             | \$8,332,932                     | \$38,782                         |
| ■ FY2023 Received       | \$8,704,422                | \$247,947                      | \$57,575                | \$3,045,529  | \$(3,902,843)              | \$(55,892)           | \$45,189             | \$73,851                        | \$5,043                          |

# NAVARRO COLLEGE - Source of Funds Report Year-to-date Ending Oct-22

|                               | FY2024<br>Original<br>Budget | FY2024<br>Revised<br>Budget | FY2024<br>Received | % of Budget<br>Earned | % of Budget<br>Remaining | FY2023<br>Original<br>Budget | FY2023<br>Revised<br>Budget | FY2023<br>Received | % of Budget<br>Earned | % of Budget<br>Remaining |
|-------------------------------|------------------------------|-----------------------------|--------------------|-----------------------|--------------------------|------------------------------|-----------------------------|--------------------|-----------------------|--------------------------|
| Education and General Fund    | 2 2 2 3 2 1                  |                             |                    |                       |                          | 2 9                          |                             |                    |                       |                          |
| Academic Student Income       | \$19,416,243                 | \$19,416,243                | \$8,623,895        | 44.42%                | 55.58%                   | \$20,396,764                 | \$20,410,664                | \$8,704,422        | 42.65%                | 57.35%                   |
| Continuing Education Income   | \$755,457                    | \$755,457                   | \$246,282          | 32.60%                | 67.40%                   | \$520,176                    | \$520,176                   | \$247,947          | 47.67%                | 52.33%                   |
| Local Appropriations          | \$5,933,750                  | \$5,933,750                 | \$61,961           | 1.04%                 | 98.96%                   | \$5,077,977                  | \$5,203,297                 | \$57,575           | 1.11%                 | 98.89%                   |
| State Funds                   | \$16,220,255                 | \$16,220,255                | \$7,375,833        | 45.47%                | 54.53%                   | \$14,444,102                 | \$14,444,102                | \$3,045,529        | 21.08%                | 78.92%                   |
| Federal Grants Projects       | \$1,671,671                  | \$1,631,336                 | \$282,305          | 17.31%                | 82.69%                   | \$6,305,071                  | \$4,373,945                 | \$3,902,843        | 89.23%                | 189.23%                  |
| State Grant Projects          | \$157,413                    | \$186,138                   | \$718              | 0.39%                 | 99.61%                   | \$179,462                    | \$205,684                   | \$55,892           | 27.17%                | 127.17%                  |
| Local Grant Projects          | \$107,601                    | \$110,468                   | \$13,018           | 11.78%                | 88.22%                   | \$116,189                    | \$59,975                    | \$45,189           | 75.35%                | 24.65%                   |
| Local Income - Other Sources  | \$204,600                    | \$973,651                   | \$548,253          | 56.31%                | 43.69%                   | \$288,006                    | \$8,332,932                 | \$73,851           | 0.89%                 | 99.11%                   |
| Local Income - Sales/Services | \$29,976                     | \$29,976                    | \$11,338           | 37.82%                | 62.18%                   | \$29,976                     | \$38,782                    | \$5,043            | 13.00%                | 87.00%                   |
| Total:                        | \$44,496,966                 | \$45,257,276                | \$17,163,603       | 37.92%                | 62.08%                   | \$47,357,723                 | \$53,589,557                | \$8,220,821        | 15.34%                | 84.66%                   |
| Debt Service Fund             | \$2,157,293                  | \$2,157,293                 | \$6                | 0.00%                 | -0.05%                   | \$2,148,581                  | \$2,148,581                 | \$16               | 0.00%                 | 100.00%                  |
| Plant Fund                    | \$0                          | \$0                         | \$0                | 0.00%                 | 100.00%                  | \$0                          | \$0                         | \$0                | 0.00%                 | 100.00%                  |
| Auxiliary Fund                | \$10,251,281                 | \$10,251,281                | \$2,499,474        | 24.38%                | 75.62%                   | \$9,822,024                  | \$10,207,340                | \$2,624,197        | 25.71%                | 74.29%                   |
| Student Financial Aid         | \$25,527,858                 | \$26,595,858                | \$9,810,132        | 36.89%                | 63.11%                   | \$25,324,192                 | \$25,530,192                | \$4,251,606        | 16.65%                | 83.35%                   |
| Total Income                  | \$82,433,398                 | \$84,261,708                | \$29,473,215       | 34.98%                | 65.02%                   | \$84,652,520 <b>*</b>        | \$91,475,671                | \$15,096,640       | 16.50%                | 83.50%                   |