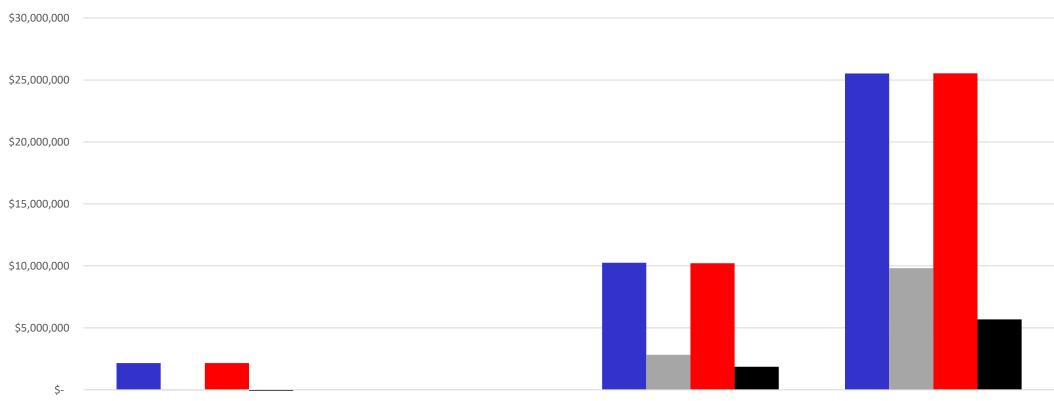

### Debt Service Fund, Plant Fund, Auxiliary Fund & Student Financial Aid Fund

# Debt Service Fund, Plant Fund, Auxiliary Fund & Student Financial Aid Fund

| \$(5,000,000)            |                   |            |                 |                       |
|--------------------------|-------------------|------------|-----------------|-----------------------|
| +(=,===,===,             | Debt Service Fund | Plant Fund | H000-Auxilliary | Student Financial Aid |
| FY 2024 Revised Budget   | \$2,157,293       | \$-        | \$10,251,281    | \$25,527,858          |
| ■ FY2024 YTD Actuals     | \$(35,342)        | \$-        | \$2,822,491     | \$9,810,694           |
| ■ FY 2023 Revised Budget | \$2,148,581       | \$-        | \$10,207,340    | \$25,530,192          |
| ■ FY 2023 YTD Actuals    | \$(89,910)        | \$-        | \$1,863,273     | \$5,678,423           |